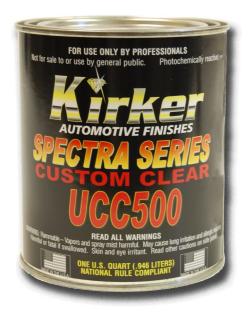

## **CUSTOM** H/S Urethane Clear

- HIGH-SOLIDS CLEAR BUILDS FAST, PROVIDES EXCELLENT GLOSS AND SHARP DOI
- QUART-SIZED PACAKGING MAKES THIS A PERFECT CHOICE FOR SMALL REFINISH JOBS
- MIXES 4:1 WITH CANDY SYSTEM ACTIVATOR (0175)
- NATIONAL RULE COMPLIANT

This high-solids clearcoat was designed specifically for custom paint, restoration and professional refinish shops that demand a high build, deep gloss and long-lasting shine. Packaged in quarts, UCC500 complements Kirker's SPECTRA Series Urethane Candy Color System, mixing 4:1 with the Universal Candy Activator (0175). It's a perfect choice for small projects like accent work, or custom paint jobs on motorcycles.